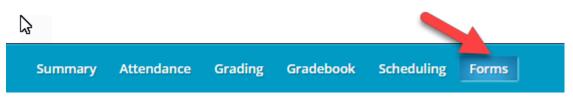

#### At the top of the page you will see a tab called "Forms"

### Click "Forms"